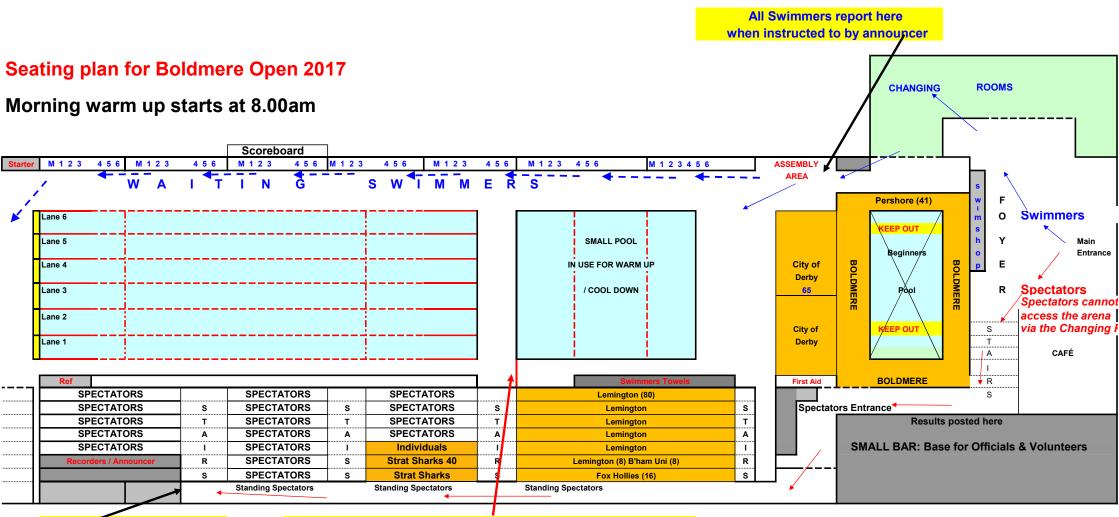

No Spectators past this point

No Coaches allowed past this point during competition

City of Derby

Swimmers located in the Spectator Area must have footwear on which they should leave at the base of the stairs when they go poolside. Swimmers should take a towel (leave with shoes). After swimming, those swimmers returning to the Spectator Area should dry off and put footwear on before returning via the stairs. Spectators cannot access the arena via the Changing Rooms SEATING will be at a premium. Spectators cannot reserve seats for later arrivals with bags. For safety reasons, no chairs will be allowed along the walkway at the top of the Spectators' Gallery.